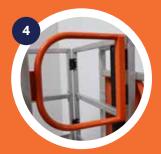

Extra tough, sturdy and stable workdeck with fully compliant guard and handrails

Convenient, solid rear sprung loaded gate

Rapid spring assisted height adjustment

Room to work and move around on this generously sized deck... it handles you and your gear, WLL441b / 200kg