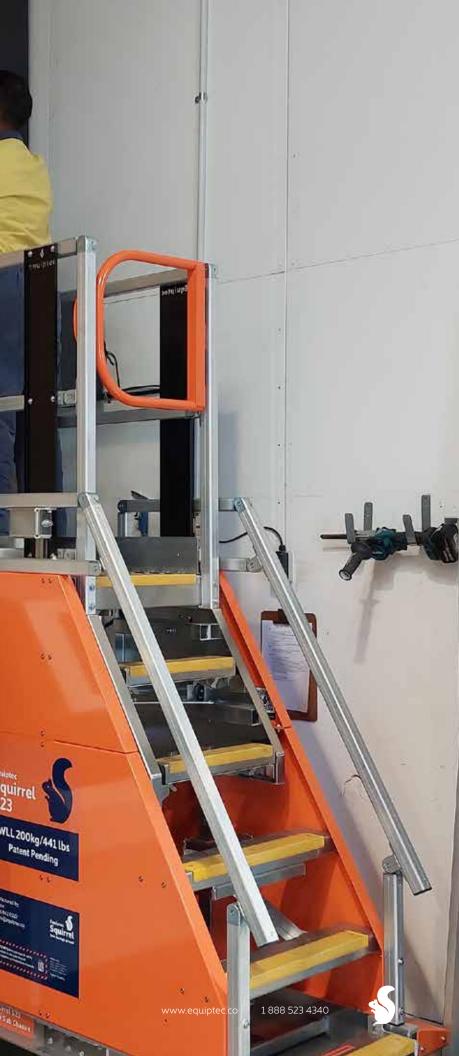

Extra tough, sturdy and stable workdeck with fully compliant guard and handrails

Convenient, solid rear sprung loaded gate

Rapid spring assisted height adjustment

Room to work and move around on this generously sized deck... it handles you and your gear, WLL441b / 200kg

Easy to climb with constant grade access steps with super tough, anti slip hi-viz treads

Fits muliple jobs with 4 evenly spaced height increments

#### **EXTENDED CANTILEVER**

Its often necessary to reach over obstacles to get to your project. The Extended Cantilever option gives awesome reach capacity - up to 24.8 / 630mm in straight out! This 'bolt on' accessory (including the neatly stowed counterweight system) creates an amazing long deck that noses right up to that difficult job.