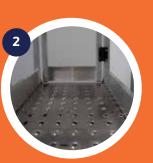

Extra tough, sturdy and stable workdeck with fully compliant guard and handrails

Convenient, solid rear sprung loaded gate

Rapid spring assisted height adjustment

Room to work and move around on this generously sized deck... it handles you and your gear, WLL441b / 200kg