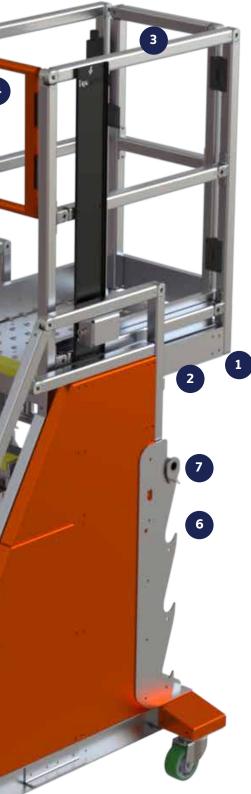

The Squirrel S23 units have been tested and confirmed to meet or exceed the strength, stability and all other applicable requirements for the following standards:

- AS/NZS 1576.1:2019 (Australia and New Zealand)
- ANSI-ASC A14.7-2011 (USA)
- CSA Z11-12 (Canada)

Extra tough, sturdy and stable workdeck with fully compliant guard and handrails

Convenient, solid rear sprung loaded gate

Rapid spring assisted height adjustment

Room to work and move around on this generously sized deck... it handles you and your gear, WLL441b / 200kg

Easy to climb with constant grade access steps with super tough, anti slip hi-viz treads

Fits muliple jobs with 4 evenly spaced height increments