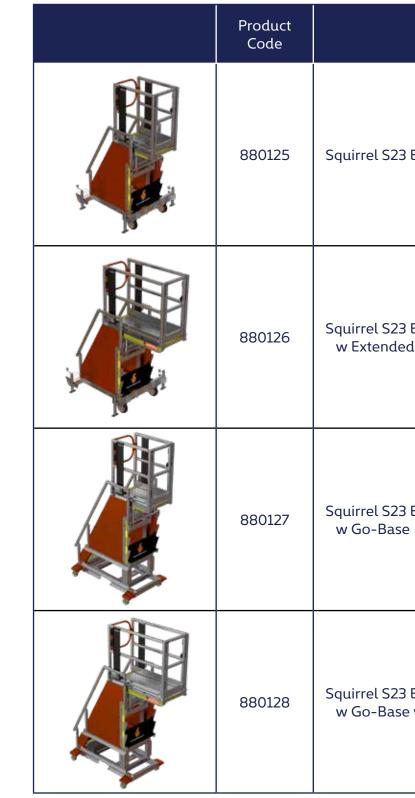

### Own the high ground!

| Product<br>Code | Product Description                                                                |
|-----------------|------------------------------------------------------------------------------------|
| 880121          | Squirrel S23 Engineers Maintenance Steps + Go-Base                                 |
| 880122          | Squirrel S23 Engineers Maintenance Steps + Go-Base<br>w Extended Cantilever        |
| 880123          | Squirrel S23 Engineers Maintenance Steps + Narrow<br>Go-Base                       |
| 880124          | Squirrel S23 Engineers Maintenance Steps + Narrow<br>Go-Base w Extended Cantilever |