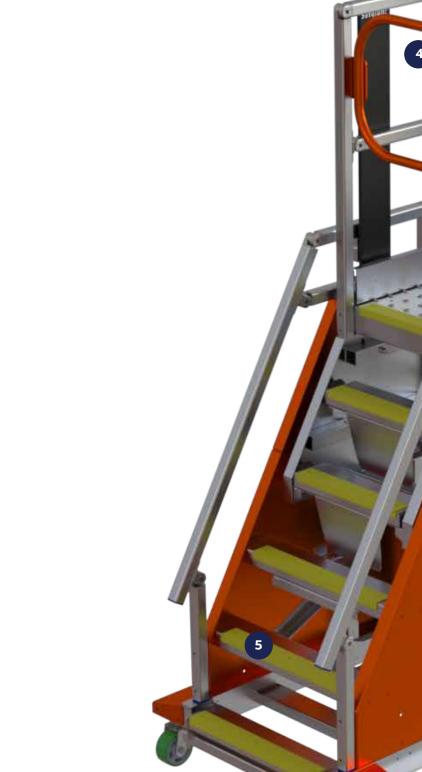

# Seven great benefits

A solitary Squirrel S23 can replace multiple fixed height platforms.

The Squirrel can be used as both a work deck or an accessway. Efficient in use and efficient to store...here are a few more great Squirrel benefits!

Extra tough, sturdy and stable workdeck with fully compliant guard and handrails

Convenient, solid rear sprung loaded gate

Rapid spring assisted height adjustment

Room to work and move around on this generously sized deck... it handles you and your gear, WLL441b / 200kg

Easy to climb with constant grade access steps with super tough, anti slip hi-viz treads

Fits muliple jobs with 4 evenly spaced height increments