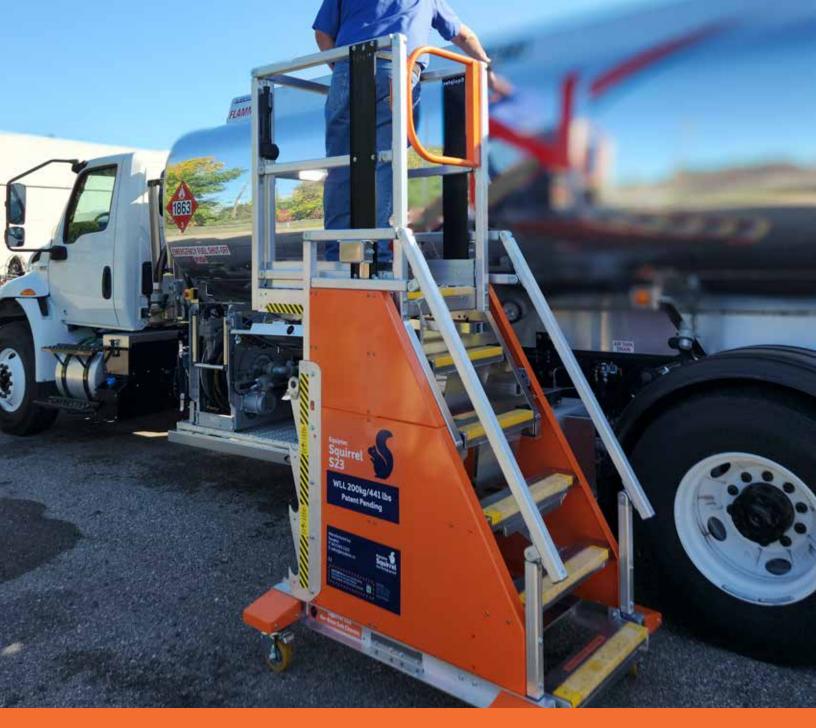

### Turbo charge your Maintenance Team

...with the nimble, sturdy, rapid-action S23 Adjustable Height Platform!

Everyone wins ... Maintenance Staff love the quick and easy maneuverability, fast adjustment to the right ergonomic height and strong sturdy platform. Management enjoy having happy staff, a reduction in stress from potential accidents and less downtime from maintenance procedures.

- Fast height adjustment over 29.5" / 750mm 4 heights in 4 seconds!
- Deck cantilever distance remains constant
- Wide, easy climb anti-slip treads with constant pitch throughout adjustment range
- No vertical climbing
- Big range of options (all can be retrofitted)

Extra tough, sturdy and stable workdeck with fully compliant guard and handrails

Convenient, solid rear sprung loaded gate

Rapid spring assisted height adjustment

Room to work and move around on this generously sized deck... it handles you and your gear, WLL441b / 200kg

Easy to climb with constant grade access steps with super tough, anti slip hi-viz treads

Fits muliple jobs with 4 evenly spaced height increments