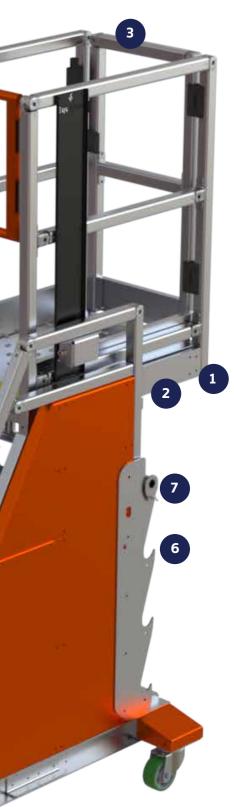

# Seven great benefits

A solitary Squirrel S23 can replace multiple fixed height platforms.

The Squirrel can be used as both a work deck or an accessway. Efficient in use and efficient to store...here are a few more great Squirrel benefits!

Extra tough, sturdy and stable workdeck with fully compliant guard and handrails

Convenient, solid rear sprung loaded gate

Rapid spring assisted adjustment

Easy to climb with constant grade access and super tough, anti slip hi-viz treads

Self closing, full size

front gate

Fits muliple jobs with 4 height instalments