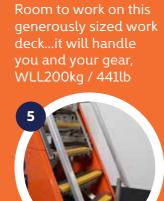

# Seven great benefits

A solitary Squirrel S23 can replace multiple fixed height platforms.

The Squirrel can be used as both a work deck or an accessway. Efficient in use and efficient to store...here are a few more great Squirrel benefits!