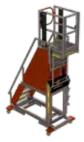

# S23 Height Range + Optional Accessories

## One base model - reach up to 4.4m / 14 ¼ ft

|                                                                                                                                                                                                                                                                                                                                                                                                                                                                                                                                                                                                                                                                                                                                                                                                                                                                                                                                                                                                                                                                                                                                                                                                                                                                                                                                                                                                                                                                                                                                                                                                                                                                                                                                                                                                                                                                                                                                                                                                                                                                                                                                | Deck Height<br>Range | Overall<br>Width | Overall<br>Length | Platform<br>Width | Platform<br>Length | Max Reach<br>Height |
|--------------------------------------------------------------------------------------------------------------------------------------------------------------------------------------------------------------------------------------------------------------------------------------------------------------------------------------------------------------------------------------------------------------------------------------------------------------------------------------------------------------------------------------------------------------------------------------------------------------------------------------------------------------------------------------------------------------------------------------------------------------------------------------------------------------------------------------------------------------------------------------------------------------------------------------------------------------------------------------------------------------------------------------------------------------------------------------------------------------------------------------------------------------------------------------------------------------------------------------------------------------------------------------------------------------------------------------------------------------------------------------------------------------------------------------------------------------------------------------------------------------------------------------------------------------------------------------------------------------------------------------------------------------------------------------------------------------------------------------------------------------------------------------------------------------------------------------------------------------------------------------------------------------------------------------------------------------------------------------------------------------------------------------------------------------------------------------------------------------------------------|----------------------|------------------|-------------------|-------------------|--------------------|---------------------|
| S23                                                                                                                                                                                                                                                                                                                                                                                                                                                                                                                                                                                                                                                                                                                                                                                                                                                                                                                                                                                                                                                                                                                                                                                                                                                                                                                                                                                                                                                                                                                                                                                                                                                                                                                                                                                                                                                                                                                                                                                                                                                                                                                            | 0.75m to 1.5m        | 1047mm           | 1596mm            | 516mm             | 856mm              | 3.5m                |
|                                                                                                                                                                                                                                                                                                                                                                                                                                                                                                                                                                                                                                                                                                                                                                                                                                                                                                                                                                                                                                                                                                                                                                                                                                                                                                                                                                                                                                                                                                                                                                                                                                                                                                                                                                                                                                                                                                                                                                                                                                                                                                                                | 29.5in to 59in       | 41.2in           | 62.8in            | 20.3in            | 33.7in             | 137.8in             |
| S23 + 2 Step                                                                                                                                                                                                                                                                                                                                                                                                                                                                                                                                                                                                                                                                                                                                                                                                                                                                                                                                                                                                                                                                                                                                                                                                                                                                                                                                                                                                                                                                                                                                                                                                                                                                                                                                                                                                                                                                                                                                                                                                                                                                                                                   | 1.25m to 2.0m        | 1047mm           | 1868mm            | 516mm             | 856mm              | 4.0m                |
| A Contraction of the second se | 49.2in to 78.7in     | 41.2in           | 73.5in            | 20.3in            | 33.7in             | 157.5in             |
| S23 + 4 Step                                                                                                                                                                                                                                                                                                                                                                                                                                                                                                                                                                                                                                                                                                                                                                                                                                                                                                                                                                                                                                                                                                                                                                                                                                                                                                                                                                                                                                                                                                                                                                                                                                                                                                                                                                                                                                                                                                                                                                                                                                                                                                                   | 1.75m to 2.5m        | 1047mm           | 2187mm            | 516mm             | 856mm              | 4.5m                |
|                                                                                                                                                                                                                                                                                                                                                                                                                                                                                                                                                                                                                                                                                                                                                                                                                                                                                                                                                                                                                                                                                                                                                                                                                                                                                                                                                                                                                                                                                                                                                                                                                                                                                                                                                                                                                                                                                                                                                                                                                                                                                                                                | 68.9in to 98.4in     | 41.2in           | 86.1in            | 20.3in            | 33.7in             | 177.2in             |