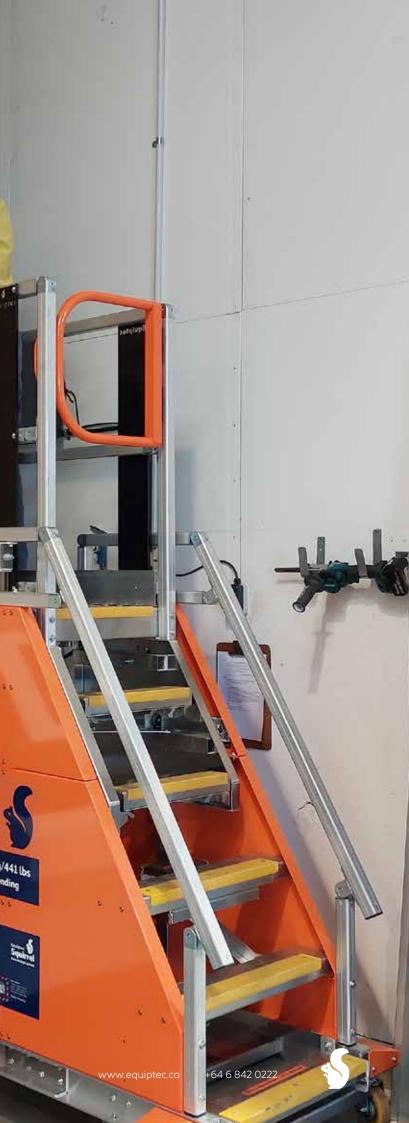

Extra tough, sturdy and stable workdeck with fully compliant guard and handrails

Convenient, solid rear sprung loaded gate

Rapid spring assisted adjustment

Easy to climb with constant grade access and super tough, anti slip hi-viz treads

Self closing, full size

front gate

Fits muliple jobs with 4 height instalments