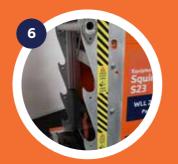

Extra tough, sturdy and stable workdeck with fully compliant guard and handrails

Convenient, solid rear sprung loaded gate

Rapid spring assisted adjustment

Easy to climb with constant grade access and super tough, anti slip hi-viz treads