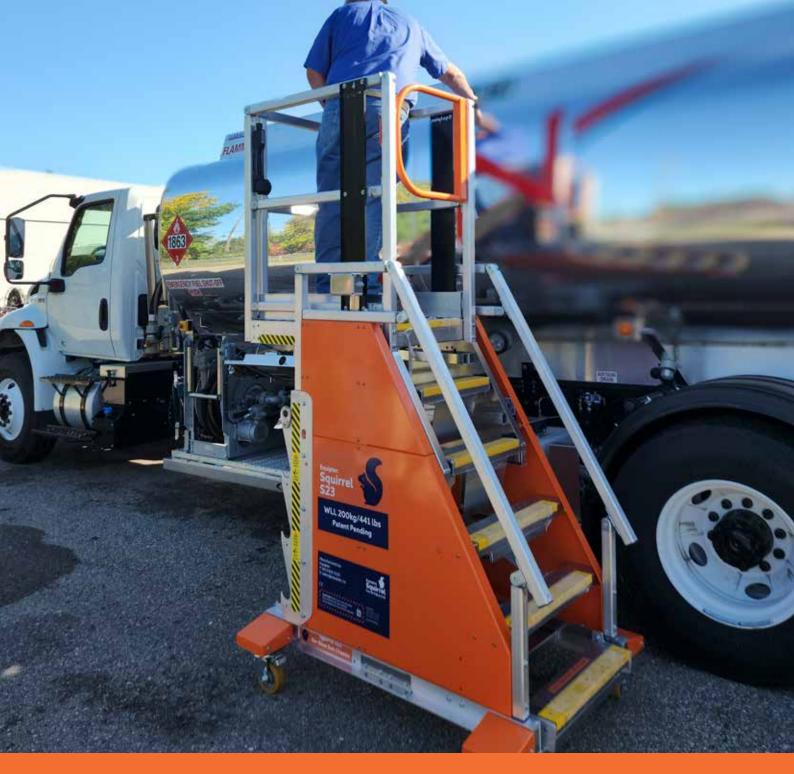

## Turbo charge your Maintenance Team

...with the nimble, sturdy, rapid-action S23 Adjustable Height Platform!

Everyone wins ... Maintenance Staff love the quick and easy maneuverability, fast adjustment to the right ergonomic height and strong sturdy platform. Management enjoy having happy staff, a reduction in stress from potential accidents and less downtime from maintenance procedures.

- Fast height adjustment over 750mm /29.5" 4 heights in 4 seconds!
- Deck cantilever distance remains constant
- Wide, easy climb anti-slip treads with constant pitch throughout adjustment range
- No vertical climbing
- Big range of options (all can be retrofitted)

Extra tough, sturdy and stable workdeck with fully compliant guard and handrails

Convenient, solid rear sprung loaded gate

Rapid spring assisted adjustment

Easy to climb with constant grade access and super tough, anti slip hi-viz treads

Self closing, full size

front gate

Fits muliple jobs with 4 height instalments