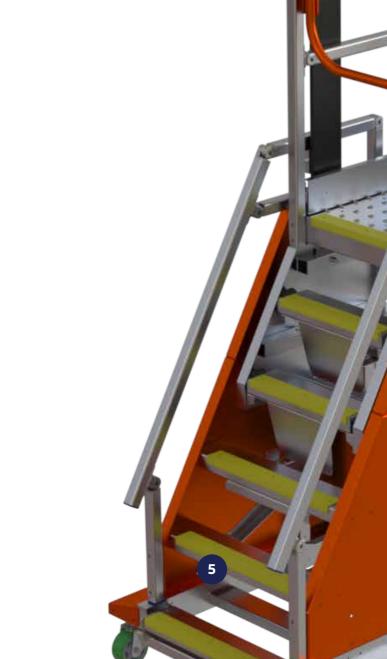

# Seven great benefits

A solitary Squirrel S23 can replace multiple fixed height platforms.

The Squirrel can be used as both a work deck or an accessway. Efficient in use and efficient to store...here are a few more great Squirrel benefits!

Extra tough, sturdy and stable workdeck with fully compliant guard and handrails

Convenient, solid rear sprung loaded gate

Rapid spring assisted adjustment

Easy to climb with constant grade access and super tough, anti slip hi-viz treads

Self closing, full size

front gate

Fits muliple jobs with 4 height instalments