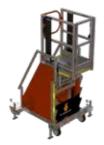

## Turbo charge your Maintenance Team

...with the nimble, sturdy, rapid-action S23 Adjustable Height Platform!

Everyone wins ... Maintenance Staff love the quick and easy maneuverability, fast adjustment to the right ergonomic height and strong sturdy platform. Management enjoy having happy staff, a reduction in stress from potential accidents and less downtime from maintenance procedures.

- Fast height adjustment over 750mm /29.5" 4 heights in 4 seconds!
- Deck cantilever distance remains constant
- Wide, easy climb anti-slip treads with constant pitch throughout adjustment range
- No vertical climbing
- Big range of options (all can be retrofitted)

Extra tough, sturdy and stable workdeck with fully compliant guard and handrails

Convenient, solid rear sprung loaded gate

Rapid spring assisted adjustment

Easy to climb with constant grade access and super tough, anti slip hi-viz treads