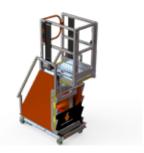

# Seven great benefits

A solitary Squirrel S23 can replace multiple fixed height platforms.

The Squirrel can be used as both a work deck or an accessway. Efficient in use and efficient to store...here are a few more great Squirrel benefits!

Extra tough, sturdy and stable workdeck with fully compliant guard and handrails

Convenient, solid rear sprung loaded gate

Rapid spring assisted adjustment

Easy to climb with constant grade access and super tough, anti slip hi-viz treads

Self closing, full size

front gate

Fits muliple jobs with 4 height instalments