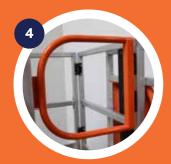

Self closing, full size

front gate

Fits muliple jobs with 4 height instalments