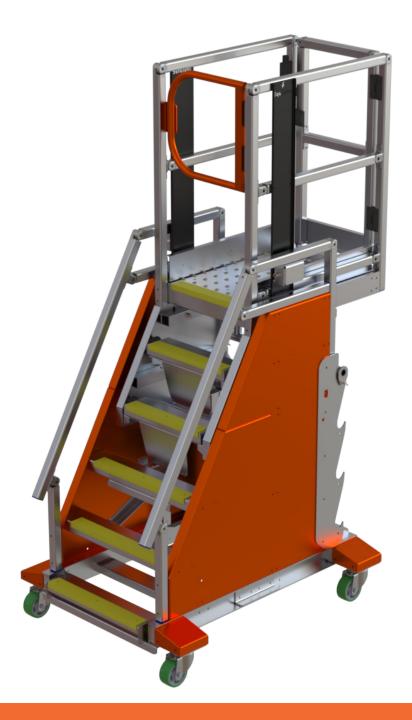

## 880121 - Squirrel S23 + Go-Base

| Platform Height Range           | 29.5in             | 750mm            |
|---------------------------------|--------------------|------------------|
|                                 | 39.5in             | 1000mm           |
|                                 | 49.0in             | 1250mm           |
|                                 | 59.0in             | 1500mm           |
| Reach Height from               | 108.5in to 138.0in | 2750mm to 3500mm |
| Underdeck Clearance Height - up | 55.0in             | 1395mm           |
| - down                          | 25.5in             | 645mm            |
| WLL - Working Load Limit        | 440lb              | 200kg            |
| Approximate Unit Tare Weight    | 340lb              | 155kg            |
|                                 |                    |                  |