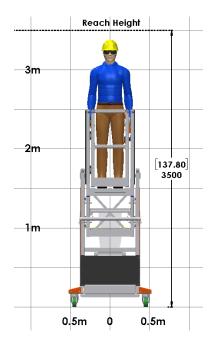

## 880121 - Squirrel S23 + Go-Base

| Platform Height Range           | 29.5in             | 750mm            |
|---------------------------------|--------------------|------------------|
|                                 | 39.5in             | 1000mm           |
|                                 | 49.0in             | 1250mm           |
|                                 | 59.0in             | 1500mm           |
| Reach Height from               | 108.5in to 138.0in | 2750mm to 3500mm |
| Underdeck Clearance Height - up | 55.0in             | 1395mm           |
| - down                          | 25.5in             | 645mm            |
| WLL - Working Load Limit        | 440lb              | 200kg            |
| Approximate Unit Tare Weight    | 340lb              | 155kg            |
|                                 |                    |                  |