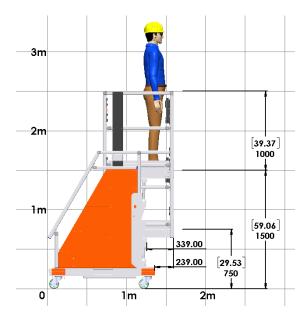

## 880121 - Squirrel S23 + Go-Base

| Platform Height Range           | 29.5in             | 750mm            |
|---------------------------------|--------------------|------------------|
|                                 | 39.5in             | 1000mm           |
|                                 | 49.0in             | 1250mm           |
|                                 | 59.0in             | 1500mm           |
| Reach Height from               | 108.5in to 138.0in | 2750mm to 3500mm |
| Underdeck Clearance Height - up | 55.0in             | 1395mm           |
| - down                          | 25.5in             | 645mm            |
| WLL - Working Load Limit        | 440lb              | 200kg            |
| Approximate Unit Tare Weight    | 340lb              | 155kg            |
|                                 |                    |                  |