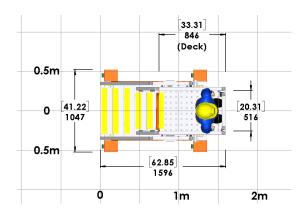

## 880121 - Squirrel S23 + Go-Base

| Platform Height Range           | 29.5in             | 750mm            |
|---------------------------------|--------------------|------------------|
|                                 | 39.5in             | 1000mm           |
|                                 | 49.0in             | 1250mm           |
|                                 | 59.0in             | 1500mm           |
| Reach Height from               | 108.5in to 138.0in | 2750mm to 3500mm |
| Underdeck Clearance Height - up | 55.0in             | 1395mm           |
| - down                          | 25.5in             | 645mm            |
| WLL - Working Load Limit        | 440lb              | 200kg            |
| Approximate Unit Tare Weight    | 340lb              | 155kg            |
|                                 |                    |                  |