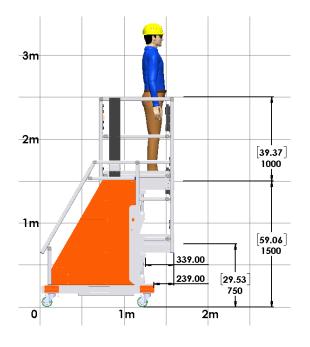

## 880121 - Squirrel S23 + Go-Base

| Platform Height Range           | 750mm            | 29.5in             |
|---------------------------------|------------------|--------------------|
|                                 | 1000mm           | 39.5in             |
|                                 | 1250mm           | 49.0in             |
|                                 | 1500mm           | 59.0in             |
| Reach Height from               | 2750mm to 3500mm | 108.5in to 138.0in |
| Underdeck Clearance Height - up | 1395mm           | 55.0in             |
| - down                          | 645mm            | 25.5in             |
| WLL - Working Load Limit        | 200kg            | 440lb              |
| Approximate Unit Tare Weight    | 155kg            | 340lb              |