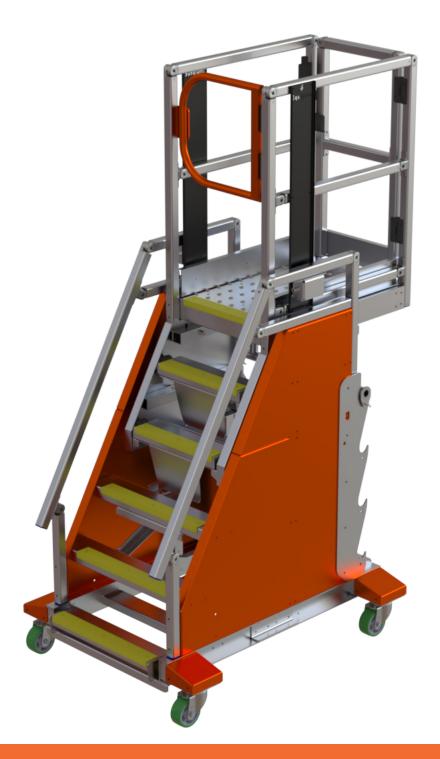

## 880121 - Squirrel S23 + Go-Base

| Platform Height Range           | 750mm            | 29.5in             |
|---------------------------------|------------------|--------------------|
|                                 | 1000mm           | 39.5in             |
|                                 | 1250mm           | 49.0in             |
|                                 | 1500mm           | 59.0in             |
| Reach Height from               | 2750mm to 3500mm | 108.5in to 138.0in |
| Underdeck Clearance Height - up | 1395mm           | 55.0in             |
| - down                          | 645mm            | 25.5in             |
| WLL - Working Load Limit        | 200kg            | 440lb              |
| Approximate Unit Tare Weight    | 155kg            | 340lb              |