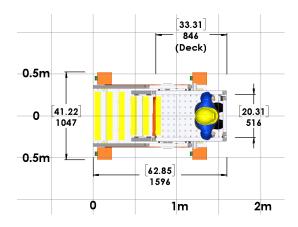

## 880121 - Squirrel S23 + Go-Base

| Platform Height Range           | 750mm            | 29.5in             |
|---------------------------------|------------------|--------------------|
|                                 | 1000mm           | 39.5in             |
|                                 | 1250mm           | 49.0in             |
|                                 | 1500mm           | 59.0in             |
| Reach Height from               | 2750mm to 3500mm | 108.5in to 138.0in |
| Underdeck Clearance Height - up | 1395mm           | 55.0in             |
| - down                          | 645mm            | 25.5in             |
| WLL - Working Load Limit        | 200kg            | 440lb              |
| Approximate Unit Tare Weight    | 155kg            | 340lb              |