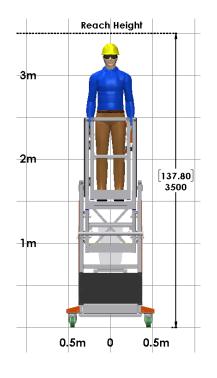

## 880121 - Squirrel S23 + Go-Base

| Platform Height Range           | 750mm            | 29.5in             |
|---------------------------------|------------------|--------------------|
|                                 | 1000mm           | 39.5in             |
|                                 | 1250mm           | 49.0in             |
|                                 | 1500mm           | 59.0in             |
| Reach Height from               | 2750mm to 3500mm | 108.5in to 138.0in |
| Underdeck Clearance Height - up | 1395mm           | 55.0in             |
| - down                          | 645mm            | 25.5in             |
| WLL - Working Load Limit        | 200kg            | 440lb              |
| Approximate Unit Tare Weight    | 155kg            | 340lb              |