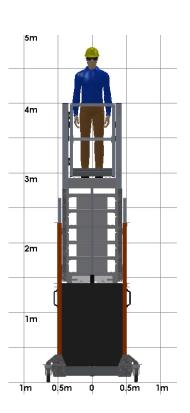

## **Giraffe G20 Specifications**

| Platform Height Range    | 1580mm           | 63 in          |
|--------------------------|------------------|----------------|
|                          | 1805mm           | 71 in          |
|                          | 2030mm           | 80 in          |
|                          | 2255mm           | 89 in          |
|                          | 2480mm           | 98 in          |
|                          | 2705mm           | 107 in         |
|                          | 2930mm           | 116 in         |
| Reach Height from        | 2500mm to 5000mm | 98in to 197 in |
| WLL - Working Load Limit | 300kg            | 662lb          |
| Unit Tare Weight         | 780kg            | 1720lb         |