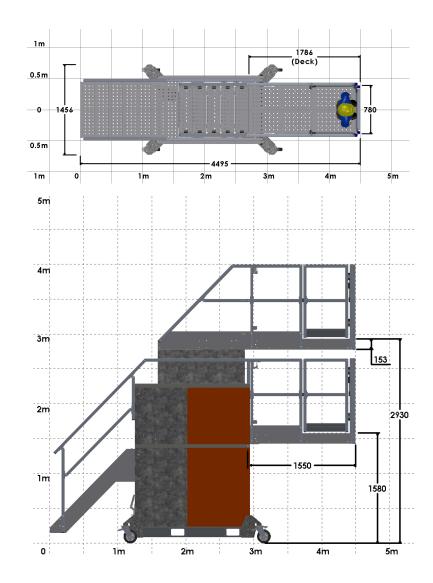

## **Giraffe G20 Specifications**

| Platform Height Range    | 1580mm           | 63 in          |
|--------------------------|------------------|----------------|
|                          | 1805mm           | 71 in          |
|                          | 2030mm           | 80 in          |
|                          | 2255mm           | 89 in          |
|                          | 2480mm           | 98 in          |
|                          | 2705mm           | 107 in         |
|                          | 2930mm           | 116 in         |
| Reach Height from        | 2500mm to 5000mm | 98in to 197 in |
| WLL - Working Load Limit | 300kg            | 662lb          |
| Unit Tare Weight         | 780kg            | 1720lb         |