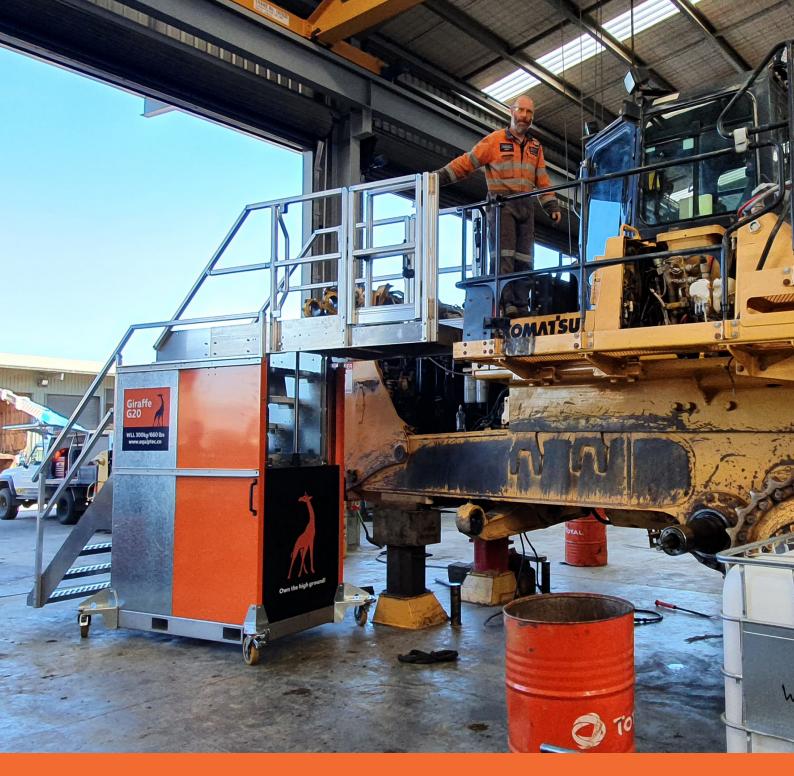

## **Giraffe G20 Specifications**

| Platform Height Range    | 1580mm           | 63 in          |
|--------------------------|------------------|----------------|
|                          | 1805mm           | 71 in          |
|                          | 2030mm           | 80 in          |
|                          | 2255mm           | 89 in          |
|                          | 2480mm           | 98 in          |
|                          | 2705mm           | 107 in         |
|                          | 2930mm           | 116 in         |
| Reach Height from        | 2500mm to 5000mm | 98in to 197 in |
| WLL - Working Load Limit | 300kg            | 662lb          |
| Unit Tare Weight         | 780kg            | 1720lb         |